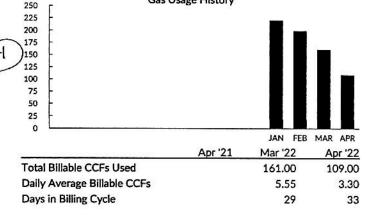

Gas Usage History

04/12/2022

7417660509 9700 E 56th St C

Statement Date:

Account Number:

Service Address:

| Present | Previous | Usage   | Pressure | = Billable |
|---------|----------|---------|----------|------------|
| Reading | Reading  | (CCF) X | Factor   | CCFs       |
| 702     | 593      | 109     | 1.0000   | 109.00     |