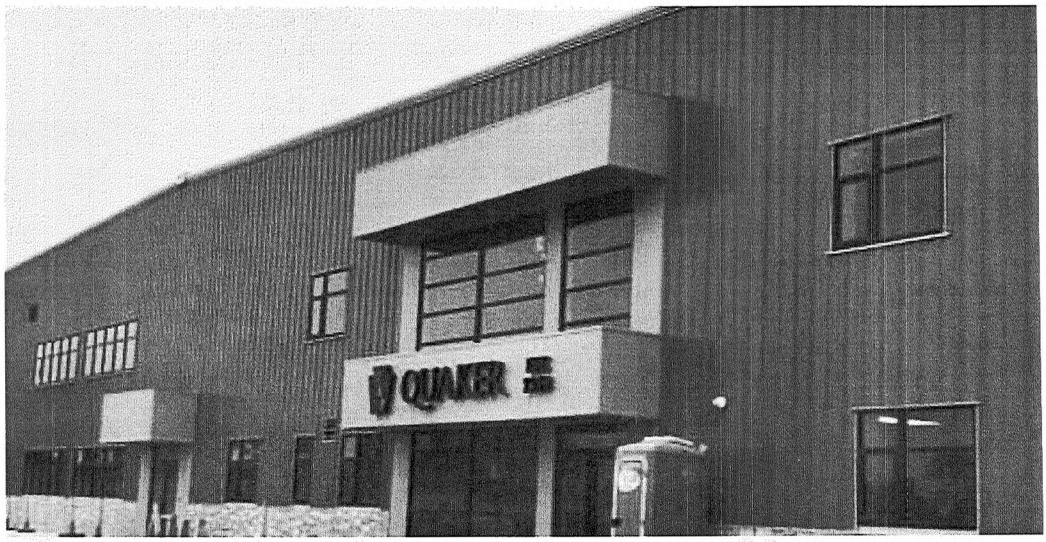

#### Ameren Missouri May 22, 2020 al 6:05 AM - 19

(9

Quaker Windows & Doors opened its new plant in Eldon, Mo., this week. The company utilized our economic development incentive rate program to keep energy costs low, paving the way to nearly 300 new jobs.

AMEREN.COM Economic Development Incentive Powering growth for your business.

LEARN MORE