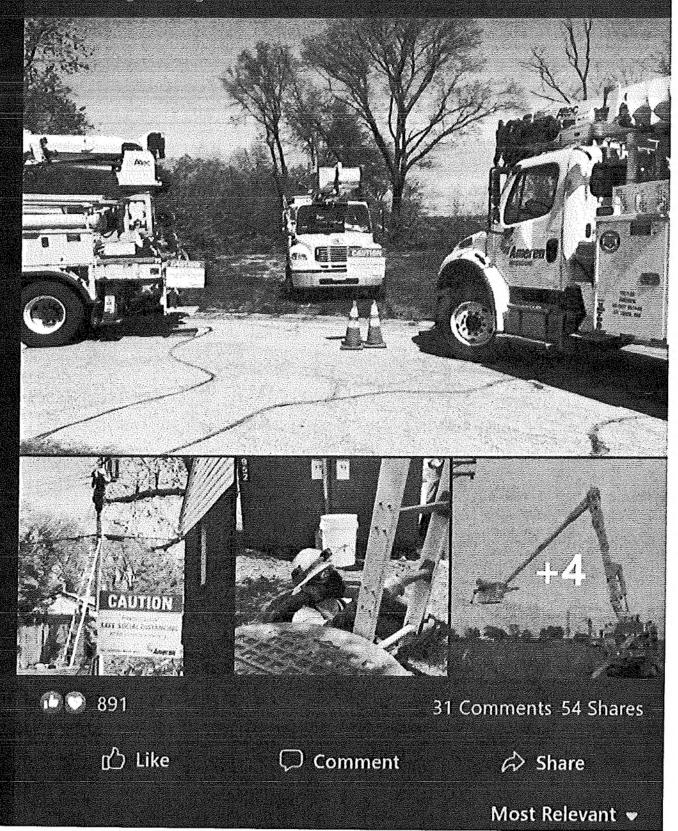

## Ameren Corporation July 10, 2020 · 🛇

Ensuring the safety and well-being of our customers, co-workers and communities is our top priority. As we join Edison Electric Institute to celebrate National Lineworker Appreciation Day, we recognize and thank the lineworkers that safely provide us with the energy we need. #PoweringThruTogether\_#ThankALineworker