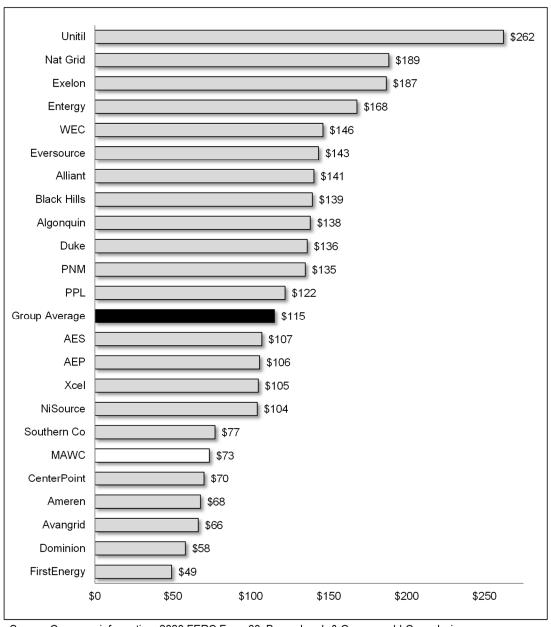

| 1  |    | • Investor Relations                                                                   |  |  |  |
|----|----|----------------------------------------------------------------------------------------|--|--|--|
| 2  |    | Planning and Strategic Integration                                                     |  |  |  |
| 3  |    | Legal Counsel and Services                                                             |  |  |  |
| 4  |    | • Engineering                                                                          |  |  |  |
| 5  |    | • Enterprise Security                                                                  |  |  |  |
| 6  |    | Health and Safety                                                                      |  |  |  |
| 7  |    | • Facilities                                                                           |  |  |  |
| 8  |    | Operations Excellence                                                                  |  |  |  |
| 9  |    | • Supply Chain                                                                         |  |  |  |
| 10 | Q. | What were the objectives of your study?                                                |  |  |  |
| 11 | A. | This study was undertaken to answer four questions concerning the services provided by |  |  |  |
| 12 |    | the Service Company to MAWC, each of which bears on the reasonableness of those        |  |  |  |
| 13 |    | charges as incurred during 2021. First, were the Service Company's charges to MAWC     |  |  |  |
| 14 |    | during 2021 reasonable? Second, was MAWC charged the lower of cost or market value     |  |  |  |
| 15 |    | for managerial and professional services provided by the Service Company during 2021?  |  |  |  |
| 16 |    | Third, were 2021 costs of the Service Company's customer accounts services reasonable? |  |  |  |
| 17 |    | Fourth, are the services MAWC receives from the Service Company necessary?             |  |  |  |
| 18 | Q. | What conclusions were you able to draw concerning question number 1, whether the       |  |  |  |
| 19 |    | Service Company charges to MAWC were reasonable?                                       |  |  |  |
| 20 | A. | The Service Company's 2021 cost per MAWC customer is reasonable compared to cost       |  |  |  |
| 21 |    | per customer for the proxy service companies. During 2021, MAWC was charged \$73 per   |  |  |  |
|    |    |                                                                                        |  |  |  |

| 1  |    | custo   | mer for administrative and general ("A&G")-related services provided by the Service |
|----|----|---------|-------------------------------------------------------------------------------------|
| 2  |    | Comp    | pany. This compares to an average of \$115 per customer for service companies       |
| 3  |    | report  | ting to the Federal Energy Regulatory Commission ("FERC"). Seventeen of the 22      |
| 4  |    | utility | service companies that filed a FERC Form 60 for 2020 had a higher per-customer      |
| 5  |    | A&G     | cost than MAWC's charges from the Service Company.                                  |
| 6  | Q. | What    | t conclusions were you able to draw concerning question number 2, whether           |
| 7  |    | MAV     | WC was charged the lower of cost or market services provided by the Service         |
| 8  |    | Comp    | pany?                                                                               |
| 9  | A. | I was   | able to draw the following conclusions:                                             |
| 10 |    | (1)     | MAWC was charged the lower of cost or market value for managerial and               |
| 11 |    |         | professional services during the 2021.                                              |
| 12 |    | (2)     | On average, the hourly rates for outside service providers are 70% higher than the  |
| 13 |    |         | Service Company's hourly rates. Consequently, the Company obtains services          |
| 14 |    |         | from Service Company at considerably below the market prices for such services.     |
| 15 |    | (3)     | The managerial and professional services provided by the Service Company are        |
| 16 |    |         | vital and could not be procured externally by MAWC without careful supervision      |
| 17 |    |         | on the part of the Company. If these services were contracted entirely to outside   |
| 18 |    |         | providers, MAWC would have to add at least 3 positions to manage activities of      |
| 19 |    |         | outside firms. These positions would be required to ensure the quality and          |
| 20 |    |         | timeliness of services provided.                                                    |
| 21 |    | (4)     | If all the managerial and professional services now provided by the Service         |
| 22 |    |         | Company had been outsourced during the 2021, MAWC and its customers would           |