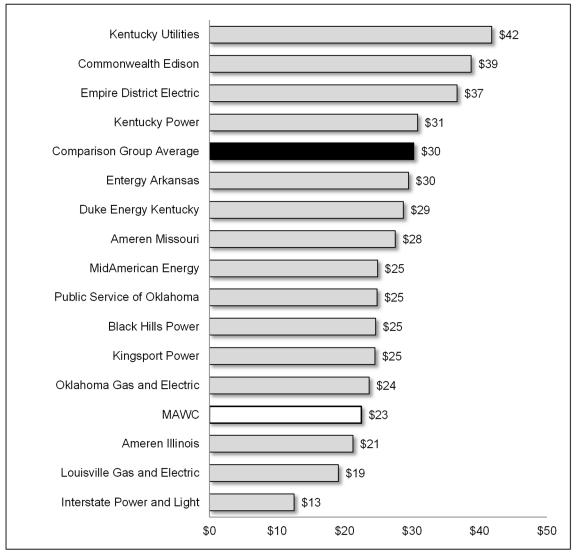

18

19

A. The costs of the Service Company's customer accounts services were reasonable. Such costs are below the average of the neighboring electric utility comparison group. This

- group of companies provides a reasonable proxy group for comparison to a regulated utility
- 2 like MAWC. During the 2021, the per-customer cost of customer accounts services for
- 3 MAWC customers was \$22.50, compared to the 2020 average of \$30.28 for other utilities.
- 4 Q. What conclusions were you able to draw concerning question number 4, whether the
- 5 services MAWC receives from the Service Company are necessary?
- 6 A. I was able to draw the following conclusions:
- 7 (1) The services that the Service Company provides are necessary and are required for
- 8 a water and wastewater utility.
- 9 (2) Furthermore, there is no redundancy or overlap in the services provided by the
- Service Company to MAWC.
- 11 Q. Does this complete your testimony?
- 12 A. Yes.