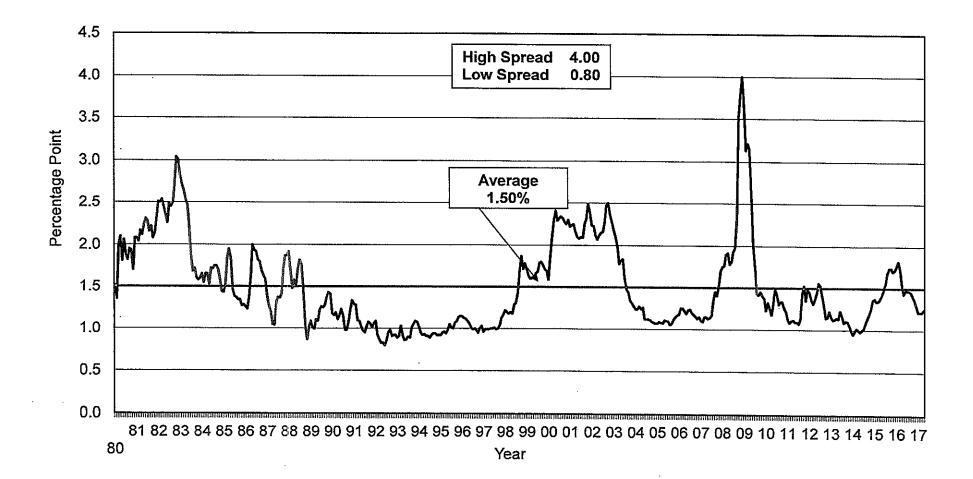

| 5.08         | Dec             | 4,53         | Dec             | 2.98         | Dec        | 2.97               |                     |              |
| _          |                |            |                |                 |              |                 |              |            |              |            |              |                 |              |                 |              |            | 2.07               |                     |              |

.

Sources: http://innpsc.vahoo.com/a/hp?e=\*TVX http://msearch.stlouisfod.om/fred2/date/GS30.ht

.

Average Yields on Public Utility Bonds and Thirty-Year U.S. Treasury Bonds (1980 - 2016)



### **SCHEDULE 4-3**

Monthly Spreads Between Yields on Public Utility Bonds and Thirty-Year U.S. Treasury Bonds (1980 - 2016)





Year

**SCHEDULE 4-5** 

### LAC and MGE

#### GR-2017-0215 GR-2017-0216

#### Historical Capital Structures for Spire Inc. and Laclede Gas Company (Including Short-Term Debt)

|                             |             | SPIRE IN    | C. TOTAL CAPITI | LIZATION    |             |                                |                            |
|-----------------------------|-------------|-------------|-----------------|-------------|-------------|--------------------------------|----------------------------|
| (in thousands)              |             |             |                 |             |             | June 30, 2017                  |                            |
| Capital Components          | 2012        | 2013        | 2014            | 2015        | 2016        | Update Pe