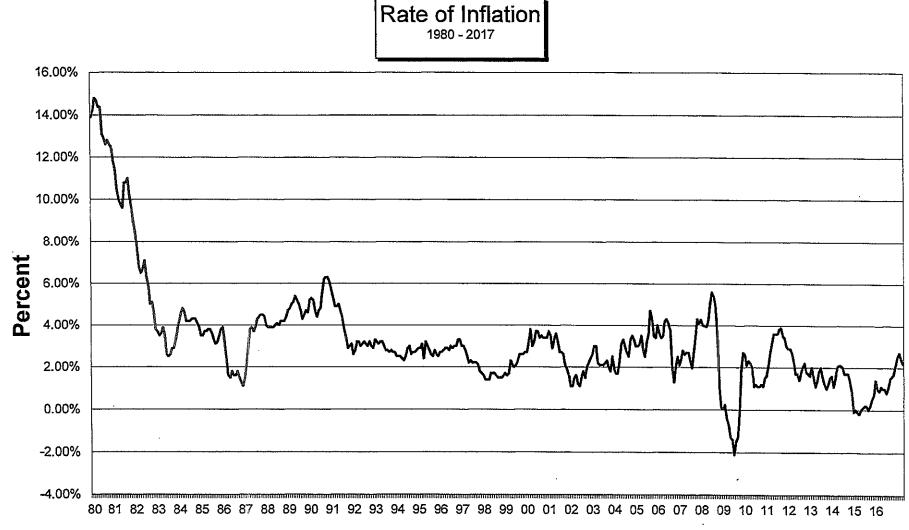

Nov      | 2.60     | Nov      | 1,80     | Nov      | 4.30     | Nov      | 3.40     | Nov      | 0.50     |          |              |
| 200             | 0,00         | Dec        | 4.40     | Dec      | 3,10     | Dec      | Dec      | 2.70     | Dec      | 1,90     | Dec      | 4.10     | Dec      | 3,00     | Dec      | 0.70     |          |              |
|                 |              |            |          |          |          |          |          |          |          |          |          |          |          |          |          |          |          |              |

Source: U.S. Dept of Labor, Bureau of Labor Statistics, Consumer Price Index - All Urban Consumera,

Change for 12-Month Period, Bureau of Labor Statistics, http://www.bis.gov/schedule/archives/col\_nc.htm



Year

1

**SCHEDULE 3-2** 

.

1

### Average Yields on AA, A and BBB Public Utility Bonds

| Period         1.1.24         period         1.2.25         period         1.2.3                                                                                                                                                                       | Mo/Year<br>Jan 1980 | Rate (%)<br>12.12 | Mo/Year<br>Jan 1984 | Rate (%)<br>13,40 | Mo/Year<br>Jan 1988 | Rate (%) | Mo/Year         | Mo/Year  | Rate (%) |
|---------------------------------------------------------------------------------------------------------------------------------------------------------------------------------------------------------------------------------------------------------------------------------------------------------