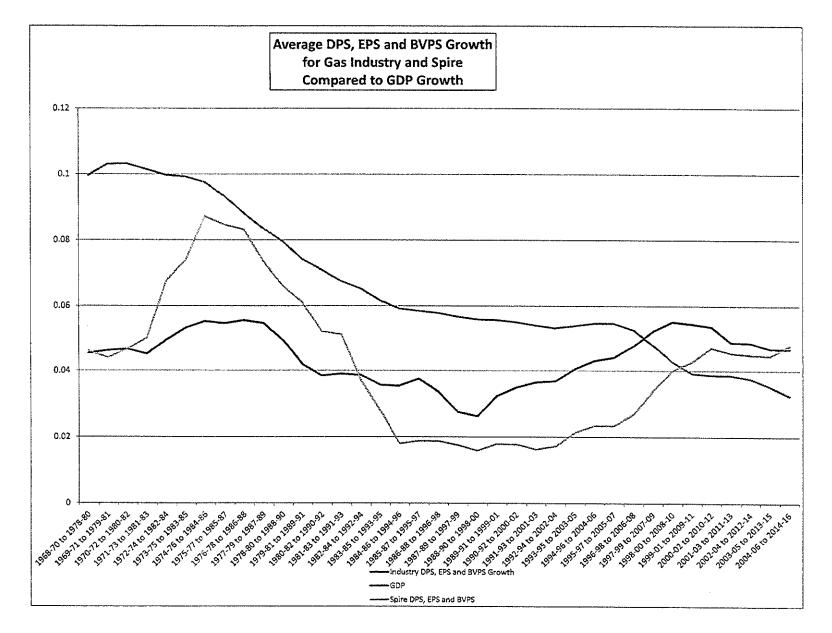

2014-16 | 7.54%            | 4.45%          | 2003-05 to 2013-15 | 3,52%            | 2003-05 to 2013-15 |                |
|                                          | 3,98%            |                                          | 4.06%            |                                          | 7.55%            | 4.76%          | 2004-06 to 2014-16 | 3.25%            | 2004-06 to 2014-16 | ·····          |
| Average                                  | 3.98%            | Average                                  | 4,00%            | Average                                  | 4.54%            |                | Average            | 6.54%            |                    | 3.83%          |

Average of 10-year Rolling Averages EPS, DPS and BVPS

.

4.19%

. •

Source: Value Line Investment Survey



SCHEDULE 9-8



## Constant-Growth Discounted Cash Flow (DCF) Estimated Costs of Common Equity for the Comparable Natural Gas Utility Companies

|                               | (1)      | (2)      | (3)       |
|-------------------------------|----------|----------|-----------|
|                               |          | Average  |           |
|                               | Expected | 3-Month  | Projected |
|                               | Annual   | Stock    | Dividend  |
| Company Name                  | Dividend | Price    | Yield     |
| Atmos Energy Corporation      | \$1.89   | \$82.041 | 2.31%     |
| Northwest Natural Gas Company | \$1.89   | \$60.458 | 3.13%     |
| ONE Gas, Inc.                 | \$1.76   | \$69.731 | 2.52%     |
| Southwest Gas Holdings, Inc.  | \$2.03