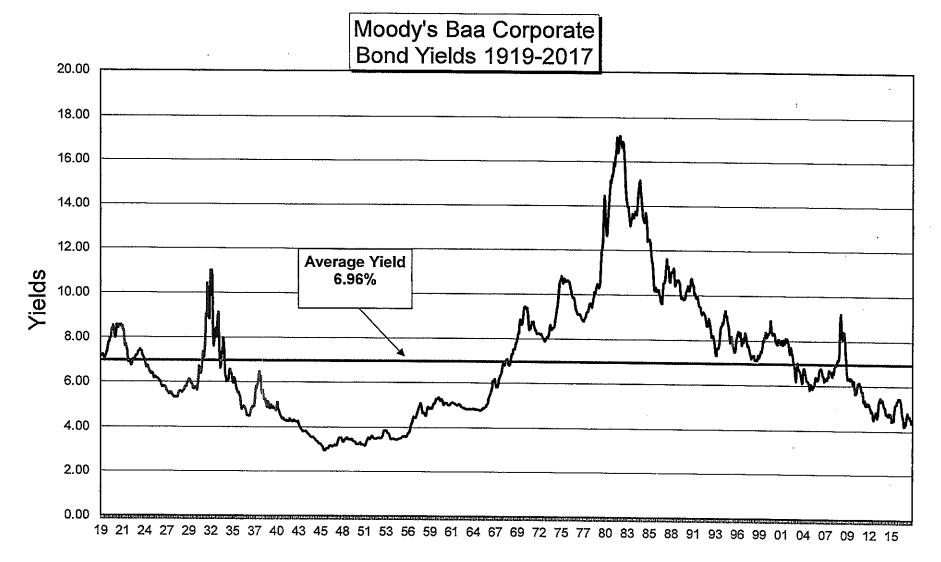

| 5.08         | Dec             | 4,53         | Dec             | 2.98         | Dec        | 2.97               |                     |              |
| _          |                |            |                |                 |              |                 |              |            |              |            |              |                 |              |                 |              |            | 2.07               |                     |              |

.

Sources: http://innpsc.vahoo.com/a/hp?e=\*TVX http://msearch.stlouisfod.om/fred2/date/GS30.ht

.

Average Yields on Public Utility Bonds and Thirty-Year U.S. Treasury Bonds (1980 - 2016)



### **SCHEDULE 4-3**

Monthly Spreads Between Yields on Public Utility Bonds and Thirty-Year U.S. Treasury Bonds (1980 - 2016)





Year

**SCHEDULE 4-5** 

### LAC and MGE

#### GR-2017-0215 GR-2017-0216

#### Historical Capital Structures for Spire Inc. and Laclede Gas Company (Including Short-Term Debt)

|                             |             | SPIRE IN    | C. TOTAL CAPITI | LIZATION    |             |                                |                            |
|-----------------------------|-------------|-------------|-----------------|-------------|-------------|--------------------------------|----------------------------|
| (in thousands)              |             |             |                 |             |             | June 30, 2017                  |                            |
| Capital Components          | 2012        | 2013        | 2014            | 2015        | 2016        | Update Peri