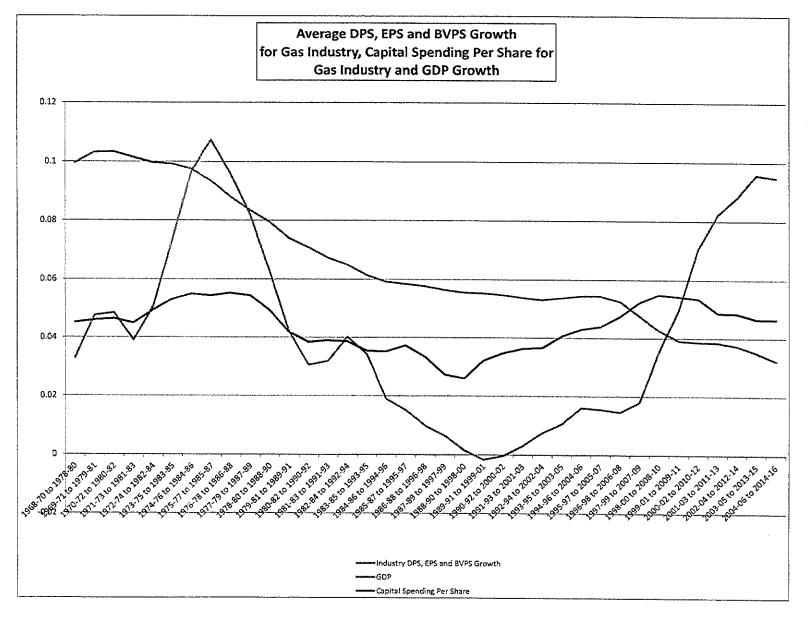

| 4.45%          | 2003-05 to 2013-15 | 3,52%            | 2003-05 to 2013-15 |                |
|                                          | 3,98%            |                                          | 4.06%            |                                          | 7.55%            | 4.76%          | 2004-06 to 2014-16 | 3.25%            | 2004-06 to 2014-16 | ·····          |
| Average                                  | 3.98%            | Average                                  | 4,00%            | Average                                  | 4.54%            |                | Average            | 6.54%            |                    | 3.83%          |

Average of 10-year Rolling Averages EPS, DPS and BVPS

.

4.19%

. •

Source: Value Line Investment Survey



SCHEDULE 9-8



## Constant-Growth Discounted Cash Flow (DCF) Estimated Costs of Common Equity for the Comparable Natural Gas Utility Companies

|                               | (1)      | (2)      | (3)       |
|-------------------------------|----------|----------|-----------|
|                               |          | Average  |           |
|                               | Expected | 3-Month  | Projected |
|                               | Annual   | Stock    | Dividend  |
| Company Name                  | Dividend | Price    | Yield     |
| Atmos Energy Corporation      | \$1.89   | \$82.041 | 2.31%     |
| Northwest Natural Gas Company | \$1.89   | \$60.458 | 3.13%     |
| ONE Gas, Inc.                 | \$1.76   | \$69.731 | 2.52%     |
| Southwest Gas Holdings, Inc.  | \$2.03   | \$79.886 | 2