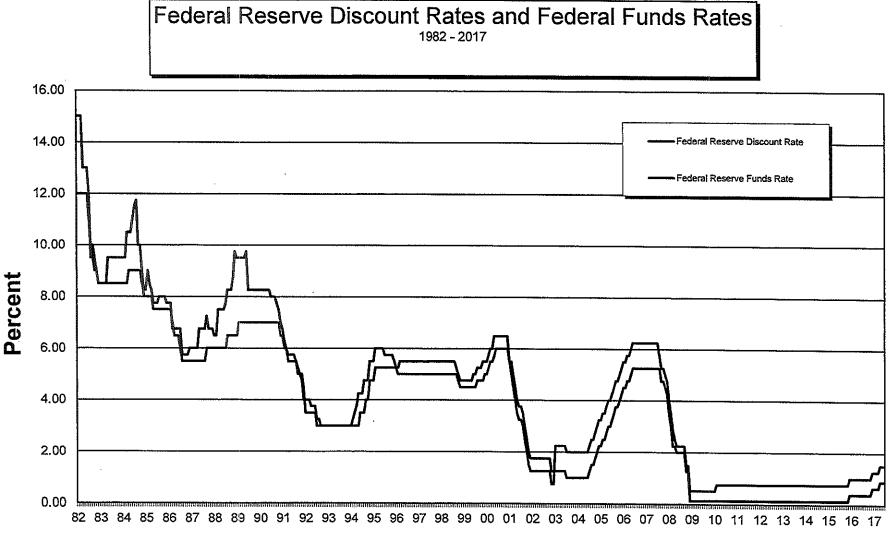

| 12/15/16 |                                  |                              |
|          |                                  |                               |          | 1.25%                            | 0.50% - 0.75%                |
|          |                                  |                               | 03/16/17 | 1.50%                            | 0.75% - 1.00%                |

Staff began tracking the Federal Funds Rete.
\*Revised discount window program begins. Reflects rate on primary credit. This revised discount window policy results in incomparability of the discount rates after January 9, 2003 to discount rates before January 9, 2003.

Source: http://www.federaireserve.gov

Note: Interest rates as of December 31 for each year are underlined.



Year

#### Rate of Inflation

| Mo/Year         | Rate (%)     | Mo/Year    | Rate (%) | Mo/Year  | Rate (%) | Mo/Year  | Mc/Year  | Rate (%) | Mo/Year  | Rate (%) | Mo/Year  | Rate (%) | Mo/Year  | Rate (%) | MorYear  | Rate (%) | Moryear  | Det. (64)    |
|-----------------|--------------|------------|----------|----------|----------|----------|----------|----------|----------|----------|----------|----------|----------|----------|----------|----------|----------|--------------|
| Jan 1980        | 13.90        | Jan 1984   | 4.20     | Jan 1988 | 4.00     | Jan 1992 | Jan 1996 | 2.70     | Jan 2000 | 2,70     | Jan 2004 | 1.90     | Jan 2008 | 4.30     | Jan 2012 | 2.90     | Jan 2016 | Rate (%)     |
| Feb             | 14.20        | Feb        | 4.60     | Feb      | 3.90     | Feb