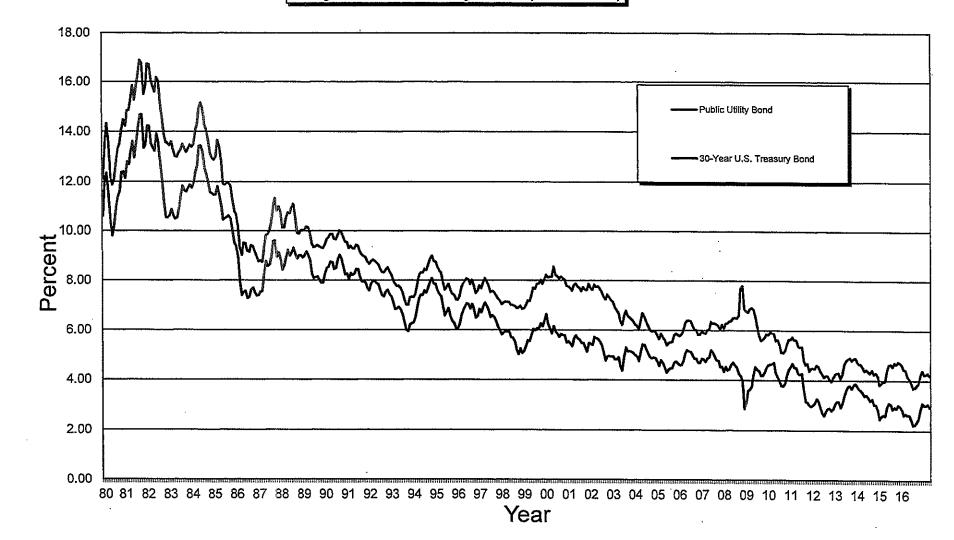

c        | 0.12           | Dec             | 7.70         | Dec             | 6.05         | Dec        | 6,35         | Dec        | 5.08         | Dec             | 4,53         | Dec             | 2.98         | Dec        | 2.97               |                     |              |
| _          |                |            |                |                 |              |                 |              |            |              |            |              |                 |              |                 |              |            | 2.07               |                     |              |

.

Sources: http://innpsc.vahoo.com/a/hp?e=\*TVX http://msearch.stlouisfod.om/fred2/date/GS30.ht

.

Average Yields on Public Utility Bonds and Thirty-Year U.S. Treasury Bonds (1980 - 2016)



### **SCHEDULE 4-3**

Monthly Spreads Between Yields on Public Utility Bonds and Thirty-Year U.S. Treasury Bonds (1980 - 2016)





Year

**SCHEDULE 4-5** 

### LAC and MGE

#### GR-2017-0215 GR-2017-0216

#### Historical Capital Structures for Spire Inc. and Laclede Gas Company (Including Short-Term Debt)

|                             |             | SPIRE IN    | C. TOTAL CAPITI | LIZATION    |             |                                |                            |
|-----------------------------|-------------|-------------|-----------------|-------------|-------------|--------------------------------|----------------------------|
| (in thousands)              |             |             |                 |             |             | June 30, 2017                  |